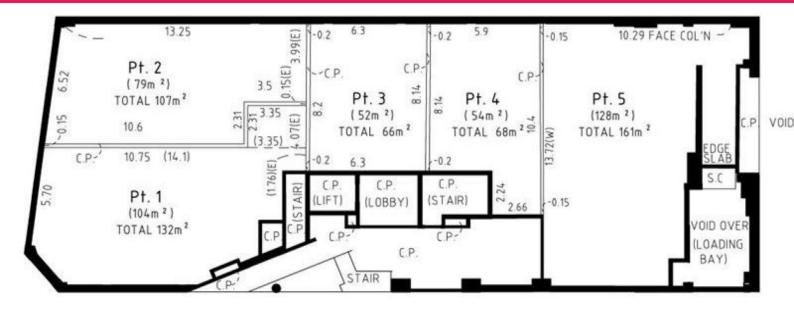

## GROUND FLOOR PLAN

## Strata Lot 4 - RETAIL OPPORTUNITY

Lot 4 - Entrance via Jellico Street

Style: Newly Refurbished Service Retail

Features Description: The building was recently refurbished, with it designed to achieve a high visual standard and quality. In particular for the retail with it's corner position. Large retail frontage of approx 6m to Majors Bay Road. 54 sqm plus 1 off street car spaces.