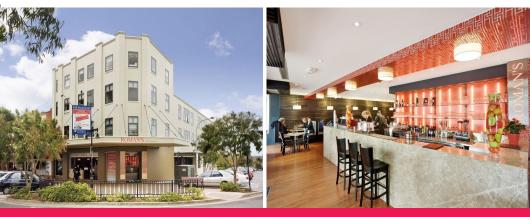

## Strata Lot 4 - RETAIL OPPORTUNITY

Lot 4 - Entrance via Jellico Street

Style: Newly Refurbished Service Retail

Features Description: The building was recently refurbished, with it designed to achieve a high visual standard and quality. In particular for the retail with it's corner position. Large retail frontage of approx 6m to Majors Bay Road. 54 sqm plus 1 off street car spaces.