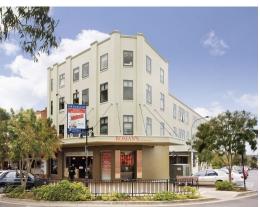

## , Concord NSW 2137

## Strata Lot 3 - RETAIL OPPORTUNITY

Lot 3 - Entrance via Jellico Street

Style: Newly Refurbished Service Retail

Features Description: The building was recently refurbished, with it designed to achieve a high visual standard and quality. In particular for the retail with it's corner position. Large retail frontage of approx 6m to Majors Bay Road. 55 sqm plus 1 off street car spaces.