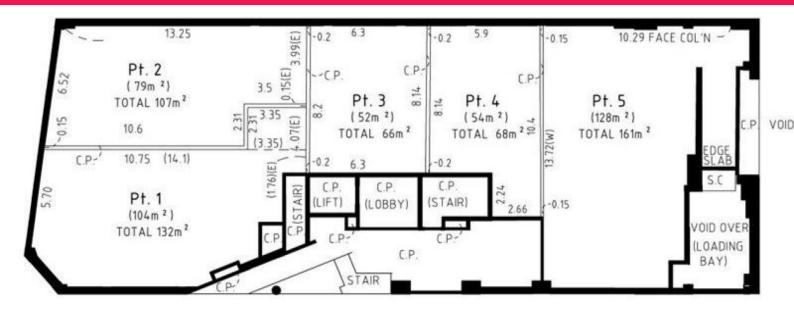

## GROUND FLOOR PLAN

## Strata Lot 3 - RETAIL OPPORTUNITY

Lot 3 - Entrance via Jellico Street

Style: Newly Refurbished Service Retail

Features Description: The building was recently refurbished, with it designed to achieve a high visual standard and quality. In particular for the retail with it's corner position. Large retail frontage of approx 6m to Majors Bay Road. 55 sqm plus 1 off street car spaces.