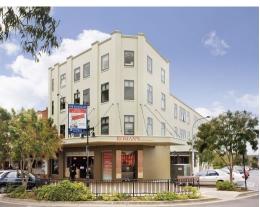

## , Concord NSW 2137

## Strata Lot 2 - RETAIL OPPORTUNITY

Lot 2 - Prominent Street Exposure to Majors Bay Road

Style: Newly Refurbished Retail with huge street presence

Features Description: The building was recently refurbished, with it designed to achieve a high visual standard and quality. In particular for the retail with it's corner position. Large retail frontage of approx 6m to Majors Bay Road. 79 sqm plus 2 off street car spaces.