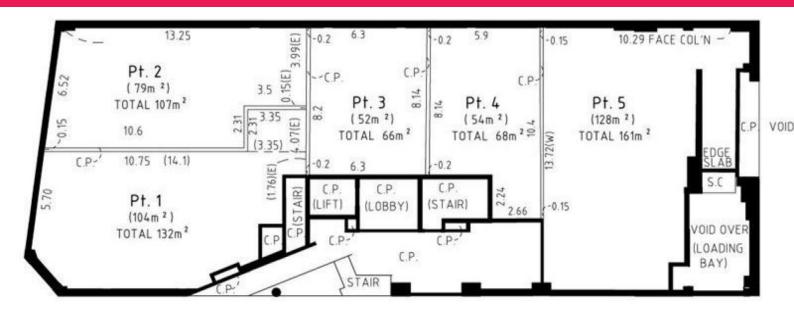

## GROUND FLOOR PLAN

## Strata Lot 2 - RETAIL OPPORTUNITY

Lot 2 - Prominent Street Exposure to Majors Bay Road

Style: Newly Refurbished Retail with huge street presence

Features Description: The building was recently refurbished, with it designed to achieve a high visual standard and quality. In particular for the retail with it's corner position. Large retail frontage of approx 6m to Majors Bay Road. 79 sqm plus 2 off street car spaces.