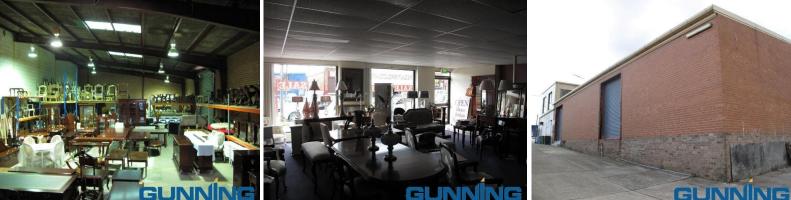

#### Style:

Open plan office & warehouse with good internal clearance throughout both the office & warehouse. The warehouse has three phase power, two roller doors and good internal clearance.

#### Features:

- \* 4-6m internal clearance
- \* Air-conditioned office
- \* Kitchenette & toilet facilities

For further information or to inspect the property, please do

Industrial FOR LEASE

400sqm