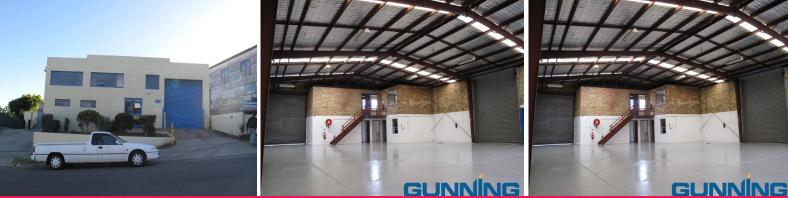

### **BELLEVUE PARADE EXPOSURE**

#### Style:

Well presented street front unit with high clearance, clear span working area and good natural light.

#### Features:

- \* 5 under cover car spaces
- \* Water separation pit and system
- \* Toilet and kitchenett

Industrial FOR LEASE

400sqm