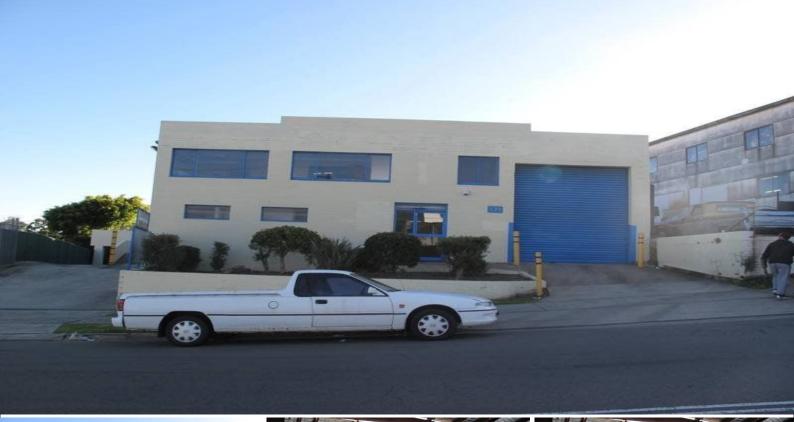

### **BELLEVUE PARADE EXPOSURE**

#### Style:

Well presented street front unit with high clearance, clear span working area and good natural light.

#### Features:

- \* 5 under cover car spaces
- \* Water separation pit and system
- \* Toilet and kitchenett

Industrial FOR LEASE

400sqm