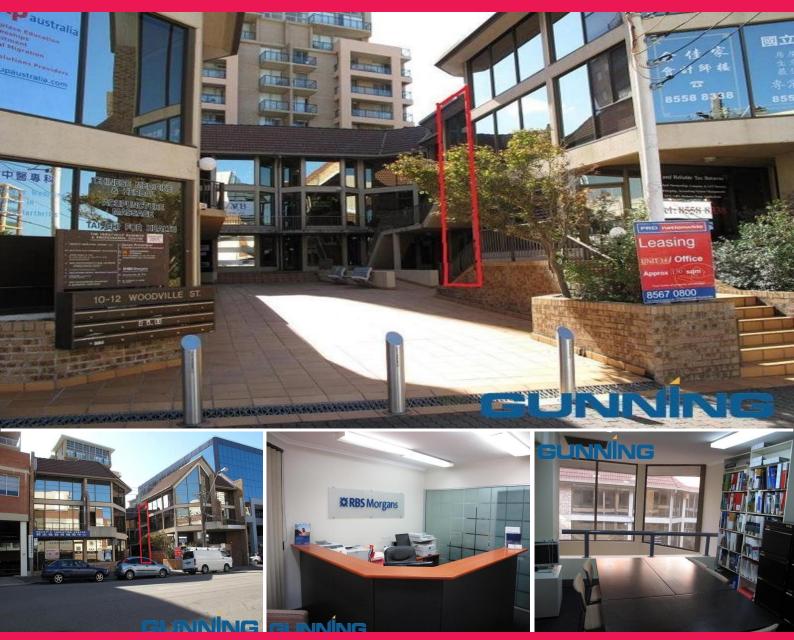

## **GUNNING**

12, 10-12 Woodville Street, Hurstville NSW 2220

## **COMMERCIAL TERRACE - HURSTVILLE CBD**

Style

Three (3) level commercial terraces with tandem (2) basement car parking; unit 12 is towards the front of this well established and popular "u shaped" business centre comprising 14 units.

Location:

Central CBD location, 100 metres to the new Hurstville bus/rail interchanges and station entrance. Close proximity to Westfield Shopping town.

Features:

Unit 12 is over three (3) inter connected levels, air-conditioned, access via the ground and 1st floor public ter

Offices

FOR SALE

97sqm