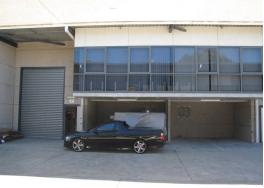

### MODERN HIGH CLEARANCE- CLEAR SPAN WAREHOUSE

Unit 7 has a 6m internal clearance with open working area for both warehouse and office. The offices are fully carpeted with air-conditioning and have good natural light.

#### Features:

- \* Three (3) car spaces
- \* 6 m internal clearanc

Industrial FOR LEASE

228sqm