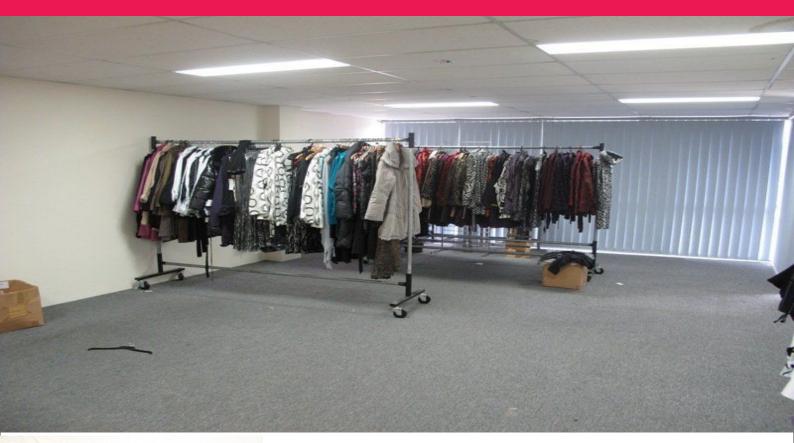

### MODERN HIGH CLEARANCE- CLEAR SPAN WAREHOUSE

Unit 7 has a 6m internal clearance with open working area for both warehouse and office. The offices are fully carpeted with air-conditioning and have good natural light.

#### Features:

- \* Three (3) car spaces
- \* 6 m internal clearanc

Industrial FOR LEASE

228sqm