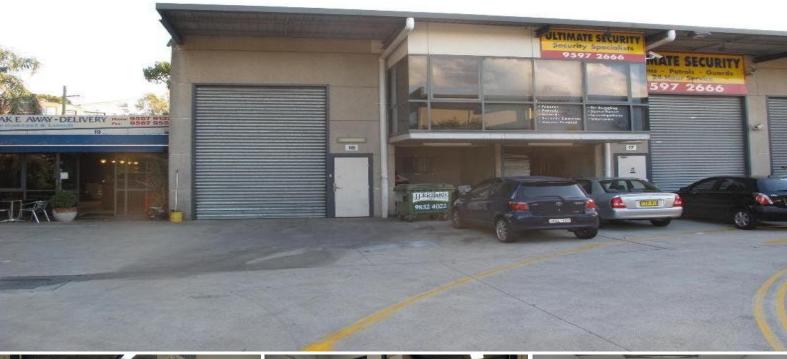

## Unit 18/13-15 Wollongong Road, Arncliffe NSW 2205

## **CLEAR SPAN WORKING AREA**

Style

6m internal clearance with open working area for both warehouse and office. The offices are fully carpeted with air-conditioning and have good natural light.

Location:

\* 6 m internal clearanc

Industrial

FOR LEASE

136sqm