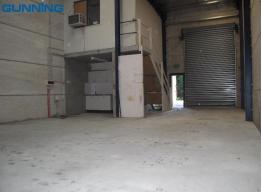

## **CLEAR SPAN WORKING AREA**

Style

6m internal clearance with open working area for both warehouse and office. The offices are fully carpeted with air-conditioning and have good natural light.

Location:

\* 6 m internal clearanc

Industrial

FOR LEASE

136sqm