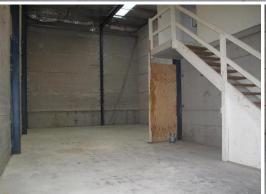

## **CLEAR SPAN WORKING AREA**

Style

6m internal clearance with open working area for both warehouse and office. The offices are fully carpeted with air-conditioning and have good natural light.

Location:

\* 6 m internal clearanc

Industrial

FOR LEASE

136sqm