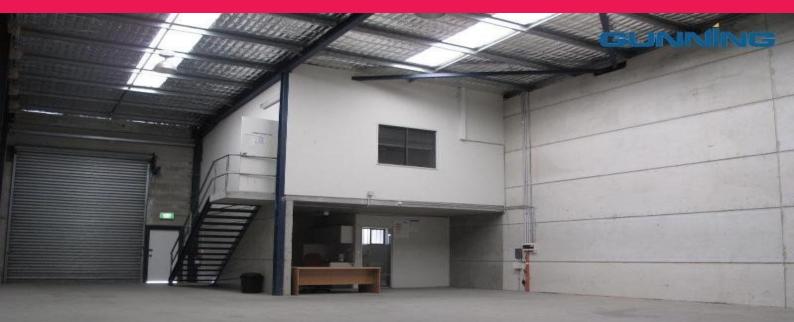

## **HIGH CLEARANCE - CLEAR SPAN WAREHOUSE!**

High internal clearance with open working area for both warehouse and office. The offices are fully carpeted with air-conditioning and have good natural light.

**KEY FEATURES** 

- \* 228sqm
- \* Three (3) car spaces
- \* 6-7 m internal clearance

Industrial FOR LEASE

228sqm