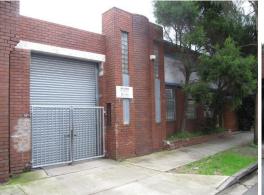

## **GUNNING**

10 Birmingham Street, Alexandria NSW 2015

## **WAREHOUSE !!! Consider the possibilities**

Flexible light industrial zoning
Sound building, open timber trusses
Land 800sqm, Building 720sqm approx.
Heart of Alexandria fashionable neighbourhood
Offered as vacant possession, opportunity to add value for Owner
Occupiers and Investors.