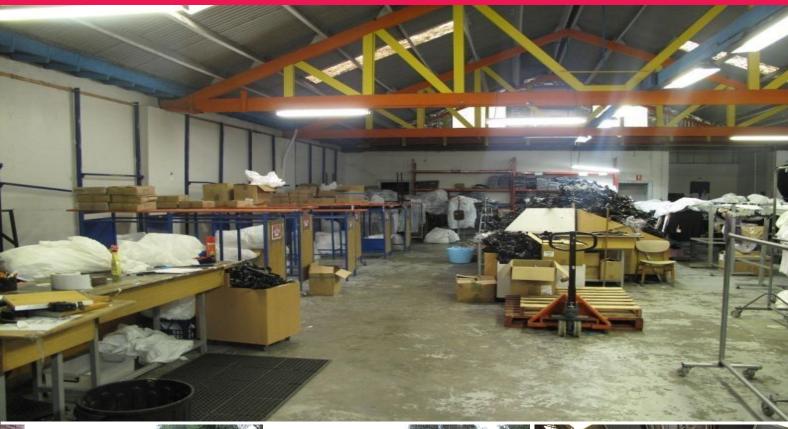

## **WAREHOUSE !!! Consider the possibilities**

Flexible light industrial zoning
Sound building, open timber trusses
Land 800sqm, Building 720sqm approx.
Heart of Alexandria fashionable neighbourhood
Offered as vacant possession, opportunity to add value for Owner
Occupiers and Investors.

Industrial FOR SALE

720sqm