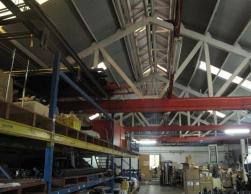

## **WAREHOUSE !!! Consider the possibilities**

Flexible light industrial zoning
Sound building, open timber trusses
Land 800sqm, Building 720sqm approx.
Heart of Alexandria fashionable neighbourhood
Offered as vacant possession, opportunity to add value for Owner
Occupiers and Investors.

Industrial FOR SALE

720sqm