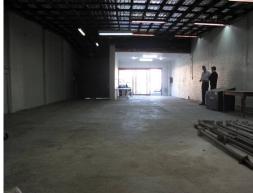

## **RETAIL WITH MAIN ROAD EXPOSURE!**

Style

Open plan retail space with direct access on to the Princes Highway. The property has good natural light, roller door access and its own amenities. Also boasts a loading zone at the front of the premisis!

Features:

- \* Roller door access
- \* Suites all users show

Retail

FOR LEASE

201sqm