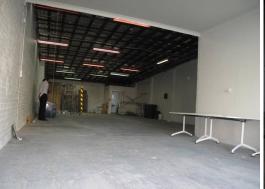

## **RETAIL WITH MAIN ROAD EXPOSURE!**

Style

Open plan retail space with direct access on to the Princes Highway. The property has good natural light, roller door access and its own amenities. Also boasts a loading zone at the front of the premisis!

Features:

- \* Roller door access
- \* Suites all users show

Retail

FOR LEASE

201sqm