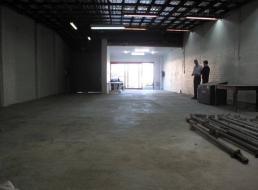

## **RETAIL WITH MAIN ROAD EXPOSURE!**

Style

Open plan retail space with direct access on to the Princes Highway. The property has good natural light, roller door access and its own amenities. Also boasts a loading zone at the front of the premisis!

Features:

- \* Roller door access
- \* Suites all users show

Retail

FOR LEASE

201sqm