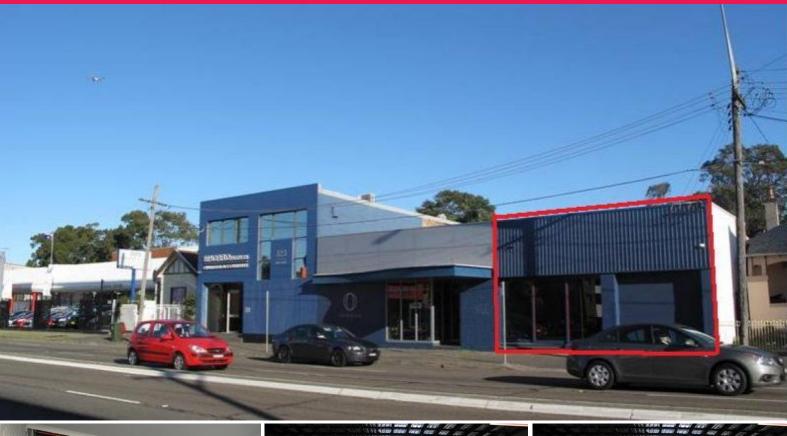

## **GUNNING**

319 Princes Highway, Banksia NSW 2216

## **RETAIL WITH MAIN ROAD EXPOSURE!**

Style

Open plan retail space with direct access on to the Princes Highway. The property has good natural light, roller door access and its own amenities. Also boasts a loading zone at the front of the premisis!

Location:

Huge exposure onto the Princes Highway, one of St George District's major roads.

Located about 100m from the intersection of Princes Highway and Subway road, and a short walk to Banksia railway station.

Features:

- \* Roller door access
- \* Suites all users show

Retail

FOR LEASE

201sqm