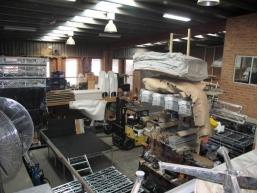

## **FACTORY - DOORSTEP OF HURSTVILLE**

Style

Open plan warehouse with a portal frame and clip lock metal deck roofing. Includes mezzanine office space with additional storage available via racking.

Location:

Features:

- \* Several three phase power outlets
- \* Covered outdoor worki

Industrial

FOR LEASE

314sqm