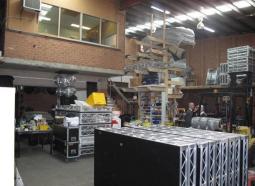

## **FACTORY - DOORSTEP OF HURSTVILLE**

Style

Open plan warehouse with a portal frame and clip lock metal deck roofing. Includes mezzanine office space with additional storage available via racking.

Location:

Features:

- \* Several three phase power outlets
- \* Covered outdoor worki

Industrial

FOR LEASE

314sqm