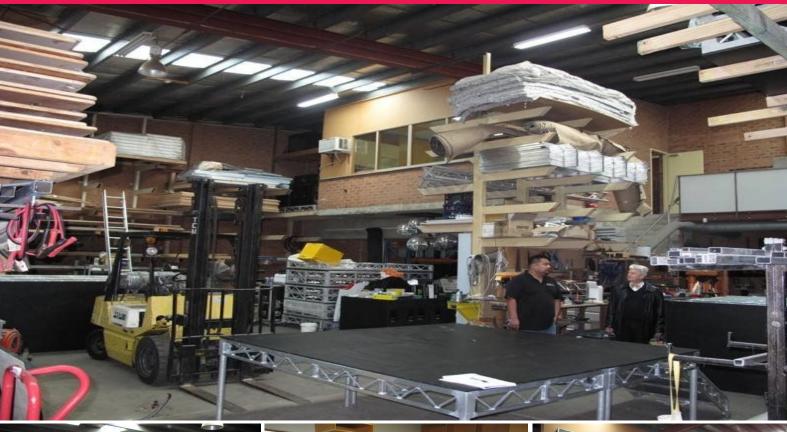

## **FACTORY - DOORSTEP OF HURSTVILLE**

Style

Open plan warehouse with a portal frame and clip lock metal deck roofing. Includes mezzanine office space with additional storage available via racking.

Location:

Features:

- \* Several three phase power outlets
- \* Covered outdoor worki

Industrial

FOR LEASE

314sqm