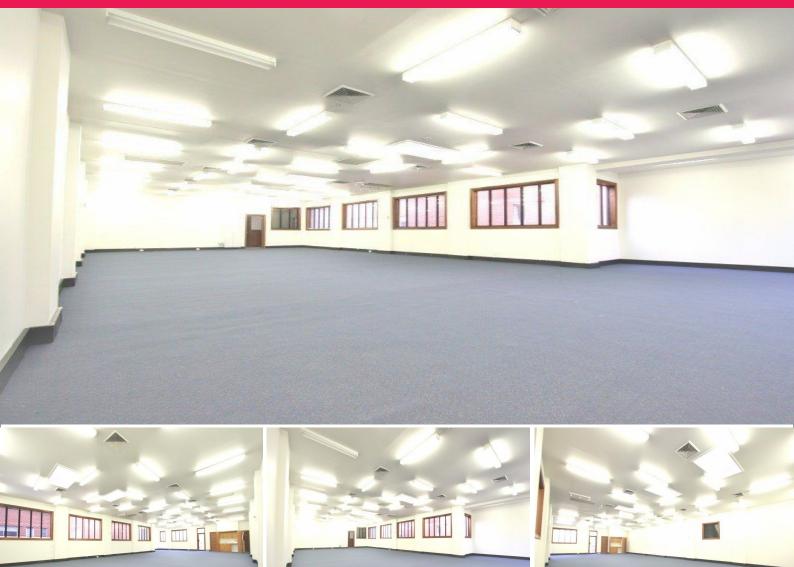

## PADDINGTON OFFICE - UNBEATABLE INCENTIVES

This property features 213sqm of refurbished open plan office space in a highly sought after and convenient location. The building is centrally located on Verona Street (next to the Verona Cinema) in the heart of Paddington.

Features include excellent natural light, flexible floor plate and off street secure tandem parking for two cars.

This property is close to all major commercial amenities, cafés, bars, hospital and transport, with major bus routes stopping on Oxford Street less than 50m away.

- -213sqm of refurbished space.
- -Open plan layout w/gre

Offices

FOR LEASE

213sqm