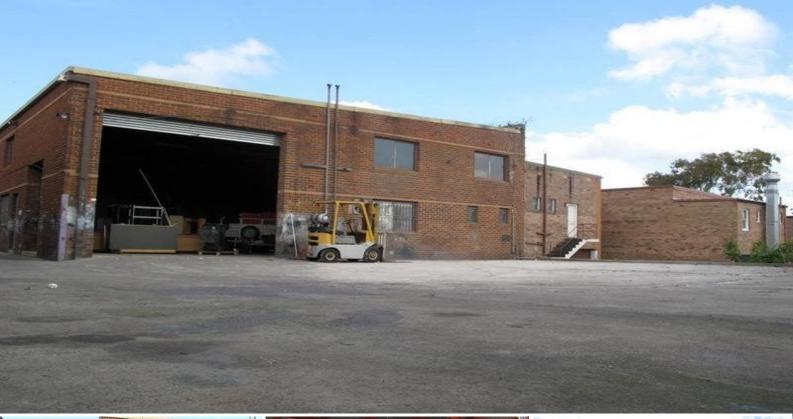

## HIGHLY SECURE FACTORY/WAREHOUSE WITH PLENTY OF OPEN WORKING SPACE/PARKING/CONTAI

The factory is an open plan and a perfect square (15 x 15m). Comes with 2 roller doors one allowing container access with high internal clearance and good width.

**KEY FEATURES** 

- 225 sqm\* of Factory/Warehouse
- 220 sqm\* of yard space/parking/container storage
- CCTV & security alarm
- Bathroom/ kitchenette

Industrial FOR LEASE

225sqm

William Gunning 0413 610 194 williamg@gunningre.com.au James McKenny 0423 048 814 jamesm@gunningre.com.au