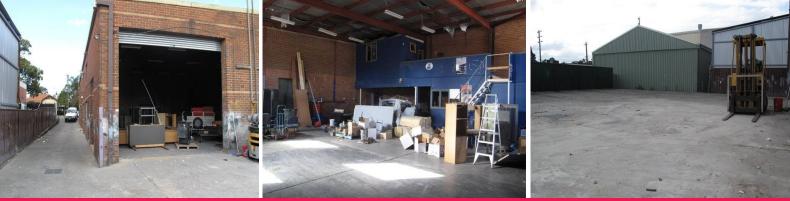

## HIGHLY SECURE FACTORY/WAREHOUSE WITH PLENTY OF OPEN WORKING SPACE/PARKING/CONTAI

The factory is an open plan and a perfect square (15 x 15m). Comes with 2 roller doors one allowing container access with high internal clearance and good width.

**KEY FEATURES** 

- 225 sqm\* of Factory/Warehouse
- 220 sqm\* of yard space/parking/container storage
- CCTV & security alarm
- Bathroom/ kitchenette

Industrial FOR LEASE

225sqm

William Gunning 0413 610 194 williamg@gunningre.com.au James McKenny 0423 048 814 jamesm@gunningre.com.au