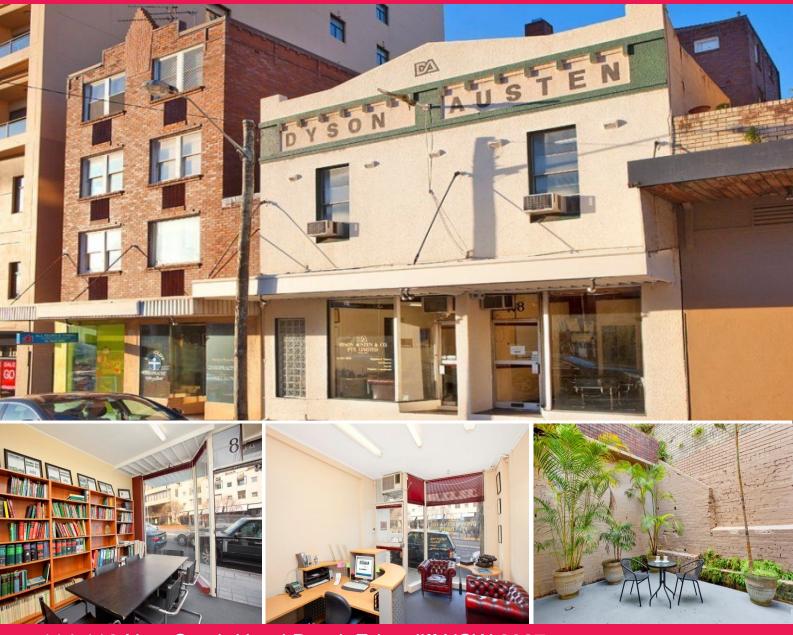

### 114-116 New South Head Road, Edgecliff NSW 2027

#### FREESTANDING BOUTIQUE COMMERCIAL BUILDING

#### Introduction:

A flexible freestanding commercial building with excellent exposure to New South Head Road. Diagonally opposite the Edgecliff Centre shopping, offices and bus /rail interchange and walk to Double Bay. The premises are versatile and would suite a range of commercial and retail uses - STCA.

The property is being sold with vacant possession

Main Features:

- \* Flexible commercial zoning
- \* Building area: 200sqm

Offices FOR SALE

200sqm