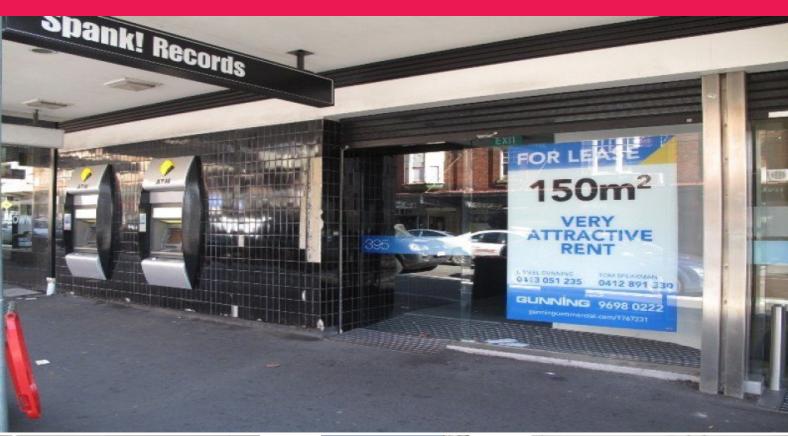

## **GUNNING**

395 Bourke Street, Darlinghurst NSW 2010

## Prime Open Plan Work Space With Great Exposure

Gunning Commercial is pleased to present this sensational open plan shop/ground floor work space in the heart of Darlinghurst.

Situated directly opposite Taylor Square and adjacent from Deus Ex Machina and the Beresford Hotel, this property is in a prime location.

This property features;

- 150sqm (approx) retail
- Rear lane access
- Fully Air Conditioned
- Smoking hot location

For further information

Retail FOR LEASE

150sqm