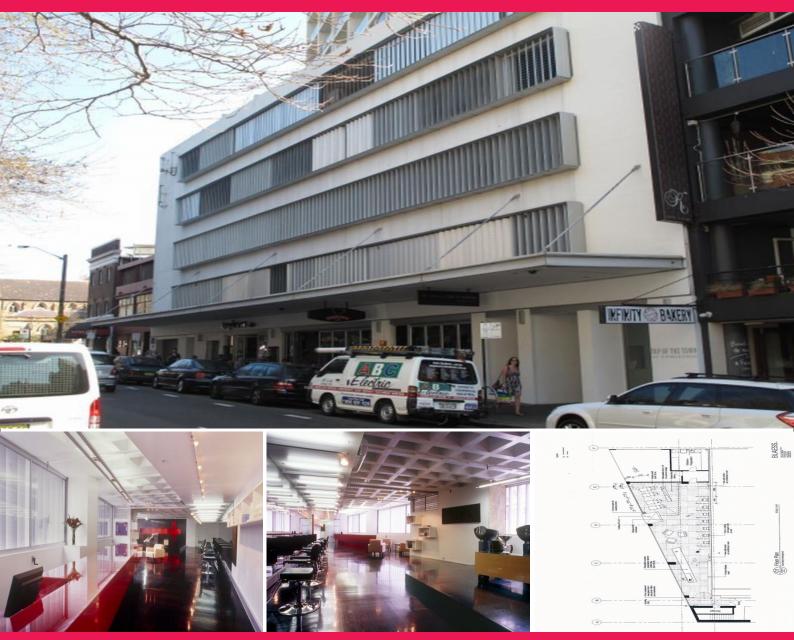

## **Immaculately Presented Office/Showroom**

Gunning Commercial is pleased to offer for lease this premium office/showroom space. The property boasts a sensational dark timber flooring, huge amounts of natural light through large bay windows fronting onto Victoria Street, Darlinghurst.

Uniquely shaped in a large triangular configuration, extremely functional for office use with a reception desk at the entrance or showroom.

For further information, please don't hesitate to contact;

Tom Speakman 02 9698 0222 ts@gunningcommercial.co Offices FOR LEASE

170sqm