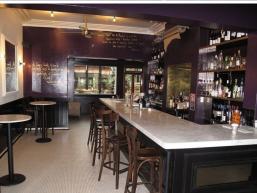

## Simply The Best!!

Potts Points most iconic location, having previously housed The Bayswater Brassiere for the last 28 years.

Bayswater road is the new premier dining & dining location in Potts Point.

- ? Completely fitted and recently renovated restaurant
- ? Substantial 15m frontage with a French bistro inspired fit out
- ? 650m&sup2; approx floor total; 500m&sup2; restaurant/bar area, 2nd floor male/female

amenities and office & storage area

- ? Existing liquor licensed
- ? Rear lane loading facilities

For more information or

Leisure

FOR LEASE

650sqm