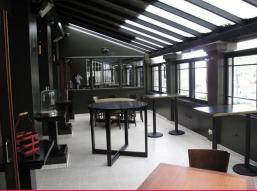

## Simply The Best!!

Potts Points most iconic location, having previously housed The Bayswater Brassiere for the last 28 years.

Bayswater road is the new premier dining & dining location in Potts Point.

- ? Completely fitted and recently renovated restaurant
- ? Substantial 15m frontage with a French bistro inspired fit out
- ? 650m&sup2; approx floor total; 500m&sup2; restaurant/bar area, 2nd floor male/female

amenities and office & storage area

- ? Existing liquor licensed
- ? Rear lane loading facilities

For more information or

Leisure

FOR LEASE

650sqm