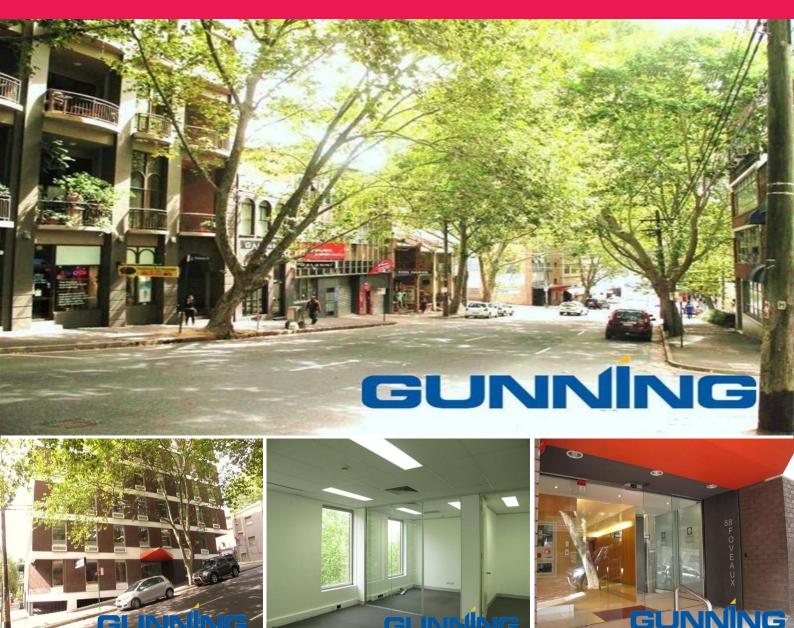

## Level 6/88 Foveaux Street, Surry Hills NSW 2010

## **Modern & Bright Office Near Central Station**

88 Foveaux Street, Surry Hills is located approximately 200 metres East of the intersection of Elizabeth Street on the Northern side of Foveaux Street.

- The building has been completely refurbished and is serviced by 2 high speed elevators.

- Easy access to public transport (Central Bus and Train Stations), restaurants and cafes.

- Male and female toilet facilities in each floor.

The office features:

- Open space with a rec

Offices FOR LEASE

154sqm

**Gunning Real Estate** 

info@gunningre.com.au