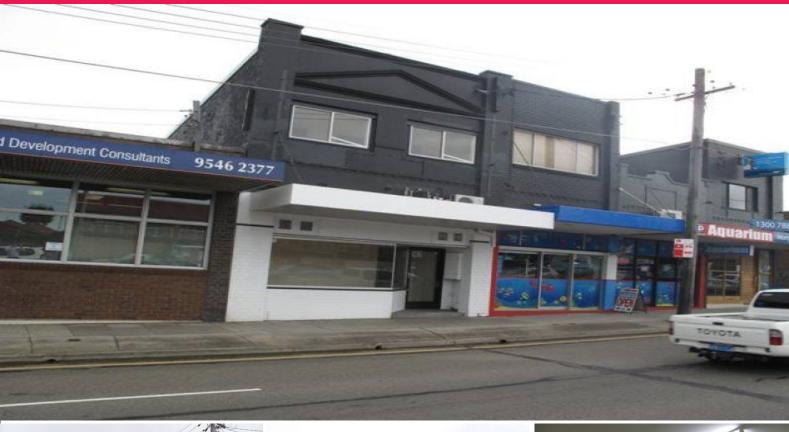

## LARGE SHOP AND RESIDENCE

- ? Located in a prominent position on the Princes Highway, near the intersection of Park Road.
- ? Positioned amid a small retail strip, close to a bus stop.
- ? The building has huge exposure to many thousands of passing vehicles daily, providing excellent signage opportunities
- ? Two (2) level refurbished freestanding shop and residence with rear lane access for parking and loading. Construction is of concrete ground floor, cavity brick walls, metal roof, air-conditioned, with good security.
- ? Would suit a commercial kitchen, restaurant, takeaway food, or a variety of other commercial uses STCA.
- ? Fitted with greasy waste and extraction, gas, cool-room and a tiled floor.
- ? Shop Area is approximately 150 square metres