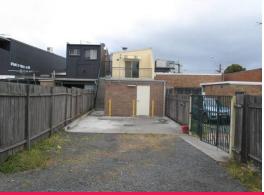

## LARGE SHOP AND RESIDENCE

- ? Located in a prominent position on the Princes Highway, near the intersection of Park Road.
- ? Positioned amid a small retail strip, close to a bus stop.
- ? The building has huge exposure to many thousands of passing vehicles daily, providing excellent signage opportunities
- ? Two (2) level refurbished freestanding shop and residence with rear lane access for parking and loading. Construction is of concrete ground floor, cavity brick walls, metal roof, air-conditioned, with good security.
- ? Would suit a commercial kitchen, restaurant, takeaway food, or a variety of other commercial uses STCA.
- ? Fitted with greasy waste and extraction, gas, cool-room and a tiled floor.
- ? Shop Area is approximately 150 square metres