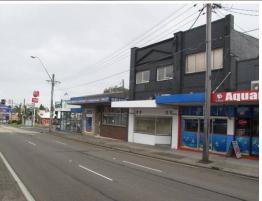

## LARGE SHOP AND RESIDENCE

- ? Located in a prominent position on the Princes Highway, near the intersection of Park Road.
- ? Positioned amid a small retail strip, close to a bus stop.
- ? The building has huge exposure to many thousands of passing vehicles daily, providing excellent signage opportunities
- ? Two (2) level refurbished freestanding shop and residence with rear lane access for parking and loading. Construction is of concrete ground floor, cavity brick walls, metal roof, air-conditioned, with good security.
- ? Would suit a commercial kitchen, restaurant, takeaway food, or a variety of other commercial uses STCA.
- ? Fitted with greasy waste and extraction, gas, cool-room and a tiled floor.
- ? Shop Area is approximately 150 square metres