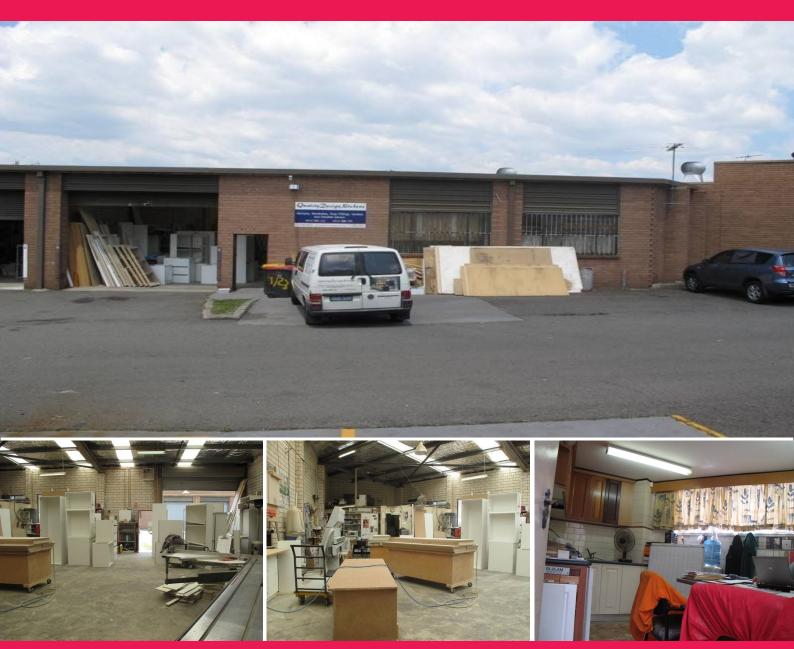

## **GUNNING**

7/23 Garema Circuit, Kingsgrove NSW 2208

## FACTORY INVESTMENT OR OWNER OCCUPY

Style:

Open plan factory with office, ktichenette, 2 bathrooms and shower facility.

Location:

Conveniently located at the front of the complex.

Easy access to on and off ramps to the M5 Motorway.

Excellent surrounding transport infastructure

Features:

- \* 3 car spaces
- \* High internal clearance for container access
- \* On site cafe

For more information, o

Industrial

FOR SALE

178sqm