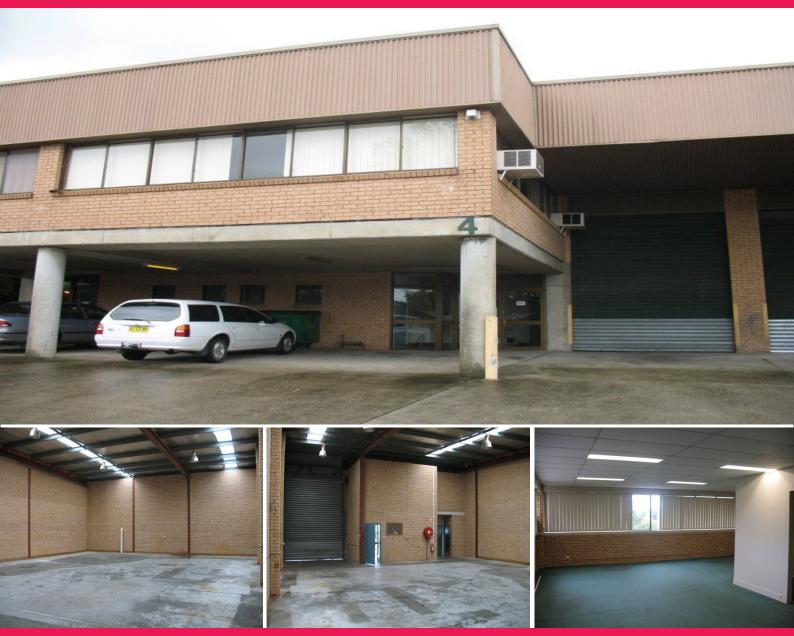

## **WAREHOUSE / OFFICE INDUSTRIAL UNIT**

One of six factories with mezzanine offices. Constructed of red brick walls, concrete slab floors with metal lock roof system.

Durkin Place runs adjacent to Boundary Road, which is a main thoroughfare for Peakhurst and Mortdale.

Peakhurst is a well known industrial precinct in the St George area, with many service & light industrial businesses.

- \* Ground floor 220sqm
- \* First floor 71sqm
- \* 5.5-6m internal clearance
- \* All weather loading / unloading area

Fo

Industrial FOR LEASE

290sqm