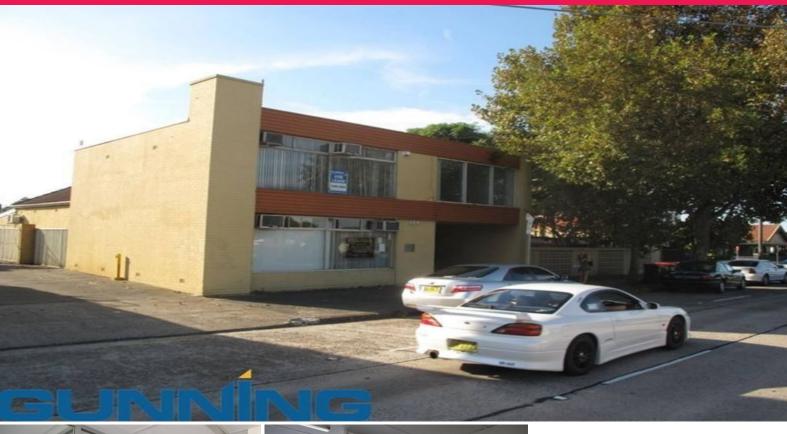

## **GUNNING**

Level 1 32 Princes Highway, Carlton NSW 2218

## FIRST FLOOR OFFICE ON MAIN ROAD

Located along the busy Princes Highway, the property has huge exposure to thousands of motorists daily. Surround yourself with other major tenants along this popular retail strip who include: Office-works, Dominoes & many others.

## Features:

- ? 70sqm (Approx)
- ? Good natural light
- ? 2 partitioned offices
- ? Kitchenette, shower and toilet
- ? Air conditioned
- ? Phone & data cabling

For further information

Offices

FOR LEASE

70sqm