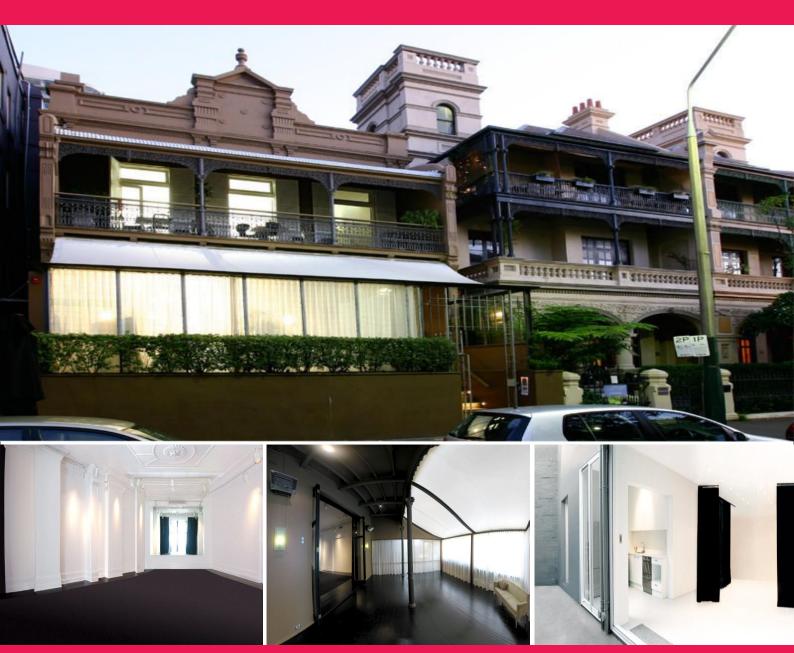

## **ARGUABLY THE BEST**

Gunning Commercial is pleased to offer for lease this magnificent heritage style terrace house in tightly held Potts Point. This property offers two 2 rooms of open plan layout space, which includes daylight studio / sunroom and commercial style kitchen & outdoor terrace.

Potts Point's most desired commercial hub Challis Avenue, neighbouring Pracillas Model Management, La Bouvette Cafe, Spring Cafe, Therapy hair + beauty and many more.

Front and rear entrance / exits. Shower and bathroom facilities. Stunning outdoor courtyard. Premier address. Offices

FOR LEASE

122sqm