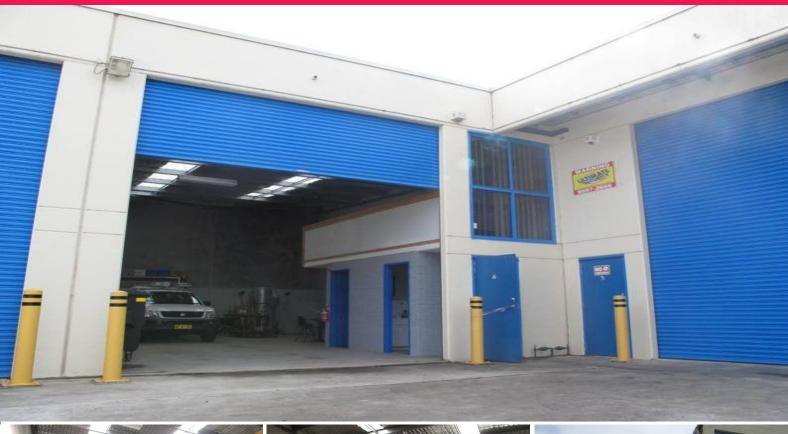

### **RARE OPPORTUNITY - 120SQM WAREHOUSE**

Style

Small warehouse strata unit which offers high internal clearance and includes a small open mezzanine office, male and female toilets & kitchen.

#### Features:

- \* 120sqm
- \* Great vehicular acces

Industrial

FOR SALE

120sqm