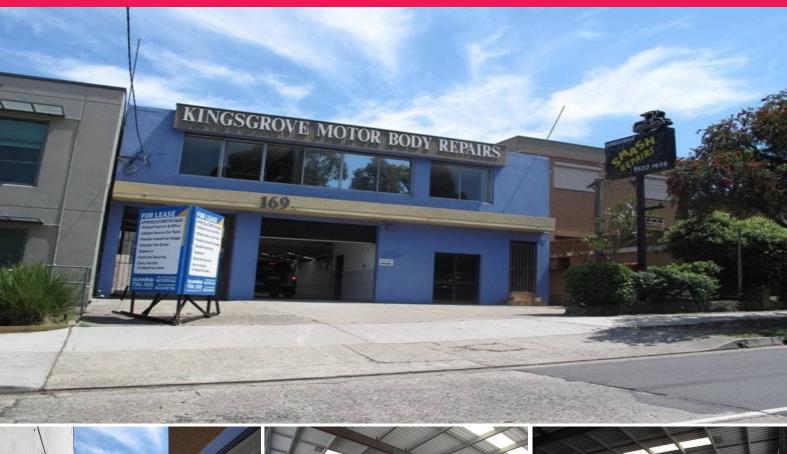

## TWO LEVEL FACTORY/OFFICE

Style

Freestanding two level factory in a central position with a prominent frontage to an arterial road in South-Western Sydney.

Ground and first floor office with amenities, reception, kitchenette, lunch room and partitioned offices. Also boasts roof car parking for at least 8 cars or could otherwise be used as open working area.

Factory area is clear span with varying heights 3-4 meters with ample storage, shower and toilet facilities. There is a small enclosed sealed rear yard.

Location:

Easy access to on and o

Industrial

FOR LEASE

872sqm