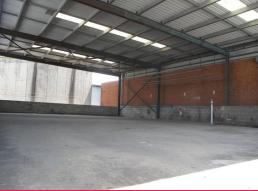

Factory area is clear span with varying heights 3-4 meters with ample storage, shower and toilet facilities. There is a small enclosed sealed rear yard.

Location:

Easy access to on and o

Industrial

FOR LEASE