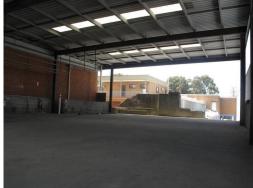

Factory area is clear span with varying heights 3-4 meters with ample storage, shower and toilet facilities. There is a small enclosed sealed rear yard.

Location:

Easy access to on and o

Industrial

FOR LEASE