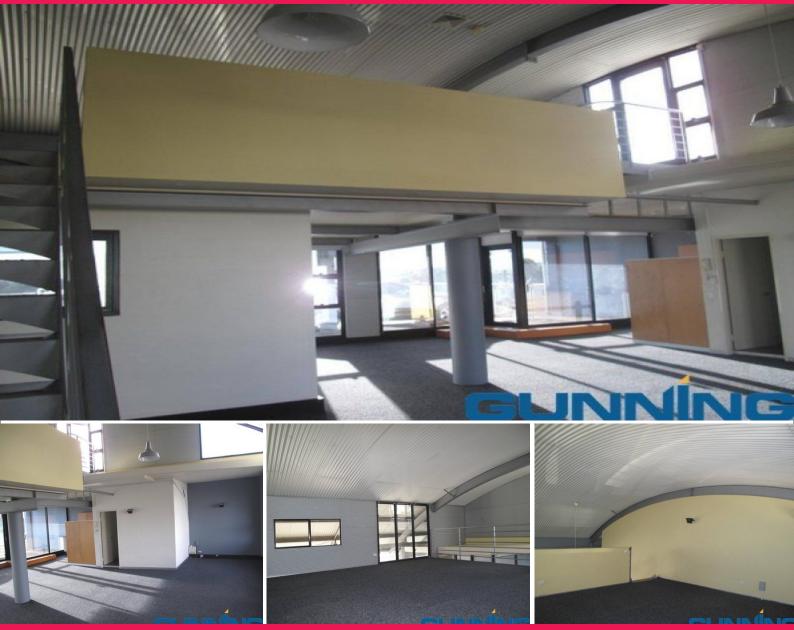

## **Cutting-edge creative office**

This is fantastic office features a large private balcony with panoramic views of the city. The property is located on leafy Queen Street, Beaconsfield and is only minutes from Green Square Station and a less than 5 kilometers to Kingsford Smith Airport.

The high quality fit out boasts great natural light, loft space and small balcony with timber decking as well as the large city view balcony. The creative space would suit a variety of users such as small business owners, PR and marketing agencies, accountants and a range of other professional operators.

Other features of the property include:

- 1 car space

- Large balcony with pa

Offices FOR LEASE

142sqm

**Gunning Real Estate** 

info@gunningre.com.au