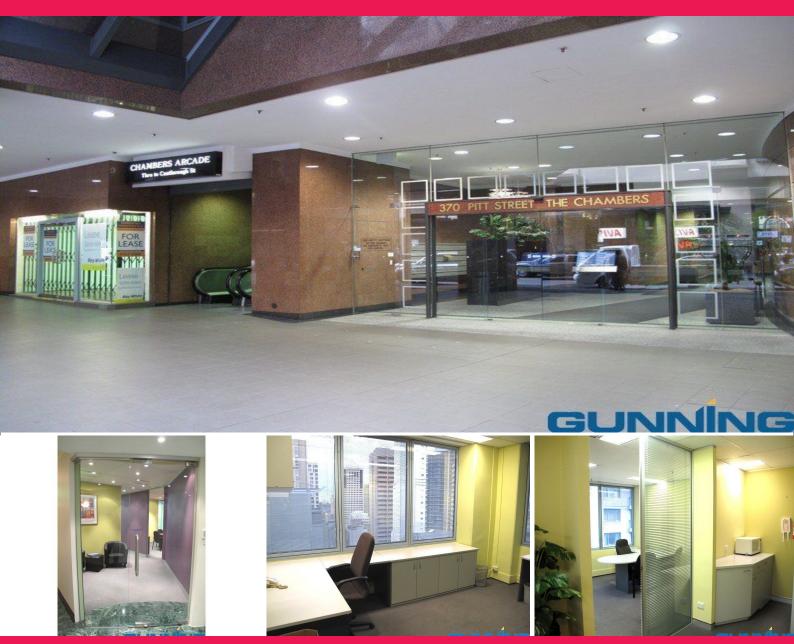

## **GUNNING**

Suite 1401/370 Pitt Street, Sydney NSW 2000

## **Quality Commercial Suite in The Prestigious Chambers Building**

The Chambers is a modern secure commercial building with four lifts servicing 18 floors. It is located on Pitt Street between Liverpool and Goulburn Streets and directly opposite to World Square.

Features:

- Fitted out office (reception + 4 offices + boardroom)
- Plenty of natural light.
- Ducted air conditioning- Available 24/7.
- Phone systems and internet connection .
- 24 hour security access.
- Stunning granite foyers on each level.
- The Chambers Arcade sits directly below the building and contains restaurants, cafes, print and mailing service

Offices FOR SALE

113sqm