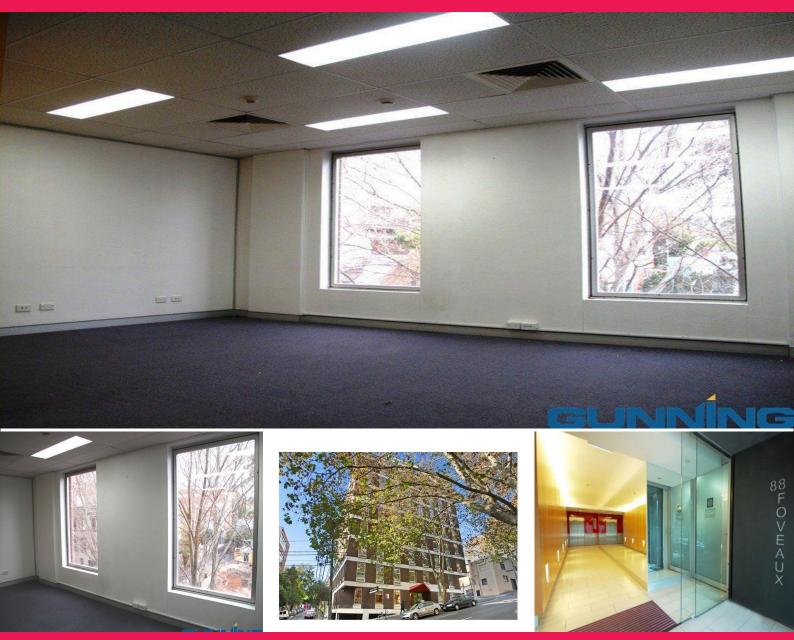

## 35sqm Modern & Bright Office - 200m from Central Station

REFURBISHED BUILDING - 200M FROM CENTRAL STATION AND CAFES

88 Foveaux Street, Surry Hills is located approximately 200 metres from Central Station. The building has been completely refurbished and is serviced by 2 high speed elevators. Easy access to public transport (Central Bus and Train Stations), restaurants and cafes. Male and female toilet facilities on each floor.

## OFFICE FEATURES:

- 35sqm on Level 4
- Open space
- High ceilings
- Long windows with bea

Offices

FOR LEASE

35sqm