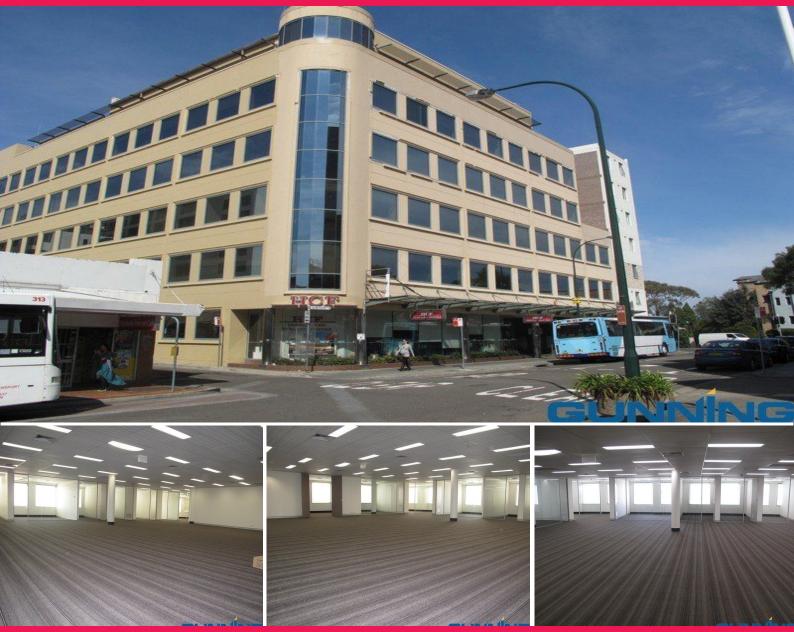

### Suit 3.01/12 Butler Road, Hurstville NSW 2220

## A GRADE OFFICE WITH FITOUT

#### STYLE

Mix of open plan working and partitioned offices with common amentities. Currently 477sqm but can also be subdivided into 2 suites of 251sqm and 226sqm at the owners cost.

#### LOCATION

Located above the well renown HCF dental and eye care clinics, the building is less than a minutes walk to the Hurstville Station entrance and major bus stop.

#### FEATURES

- \* 7 partitioned offices
- \* Board room
- \* Available with curren

Offices FOR LEASE

477sqm