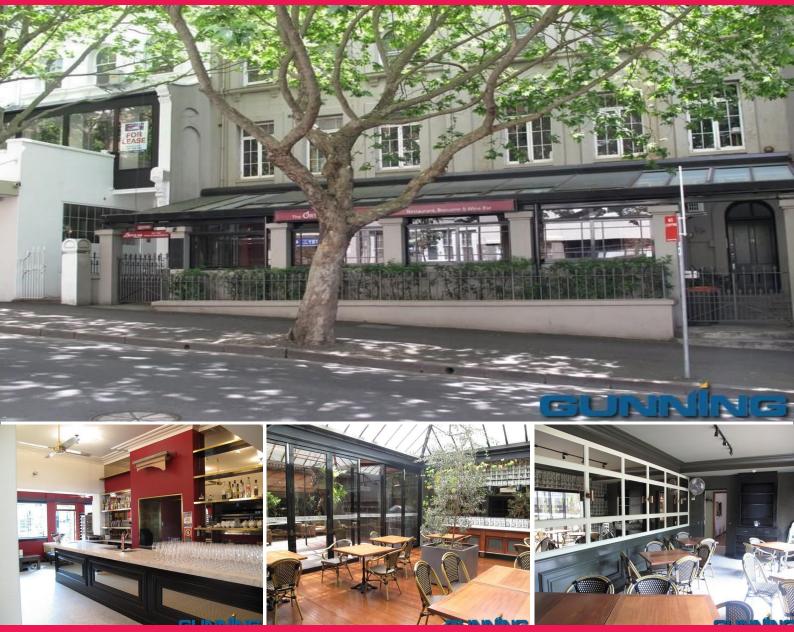

## 32 Bayswater Road, Potts Point NSW 2011

## Landmark Potts Point bar / restaurant

Potts Points iconic bar and restaurant, situated next to Barrio Chino, across the road from Hugo's bar and pizza.

Bayswater road is the new premier bar and dining location in Potts Point.

- ? Completely fitted and recently renovated bar / restaurant.
- ? Substantial 15m frontage with a French bistro inspired fit out
- ? 550m² total floor space approximately
- ? Ground bar / restaurant area
- ? 1st floor male / female amenities and office & storage area
- ? Existing liquor licensed
- ? Rear lane loading facilities