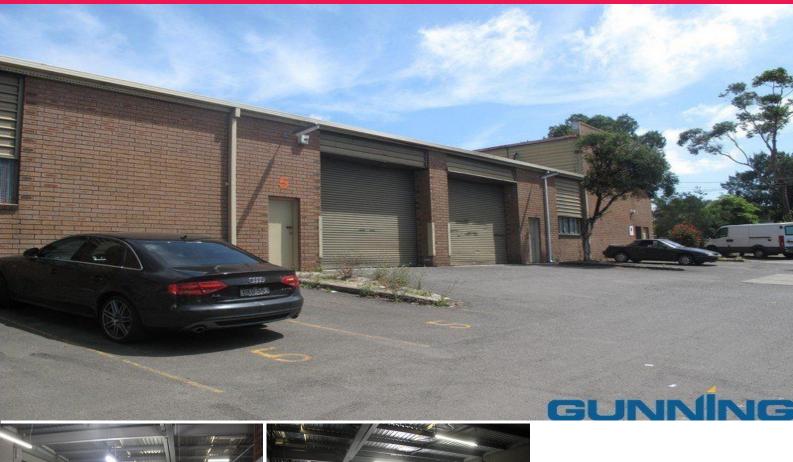

#### STYLE

Older style warehouse/factory with additional mezzanine storage and amenities. Accessible via 2 roller doors at the front and the back.

#### LOCATION

Located in a popular industrial precinct, the unit is located in Garema Circuit, just off Moorefields road, providing access to the on and off ramps to the M5 motorway via Kingsgrove Road, hence boasting excellent surrounding transport infrastructure

#### **FEATURES**

- \* 314sqm + additional 89sqm of mezzanine storage
- \* Container height

Industrial

FOR LEASE

314sqm