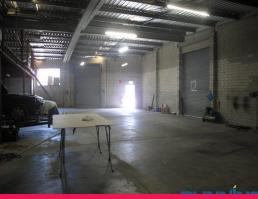

#### STYLE

Older style warehouse/factory with additional mezzanine storage and amenities. Accessible via 2 roller doors at the front and the back.

#### **FEATURES**

- \* 314sqm + additional 89sqm of mezzanine storage
- \* Container height

Industrial

FOR LEASE

314sqm