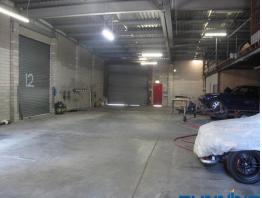

#### STYLE

Older style warehouse/factory with additional mezzanine storage and amenities. Accessible via 2 roller doors at the front and the back.

#### **FEATURES**

- \* 314sqm + additional 89sqm of mezzanine storage
- \* Container height

Industrial

FOR LEASE

314sqm