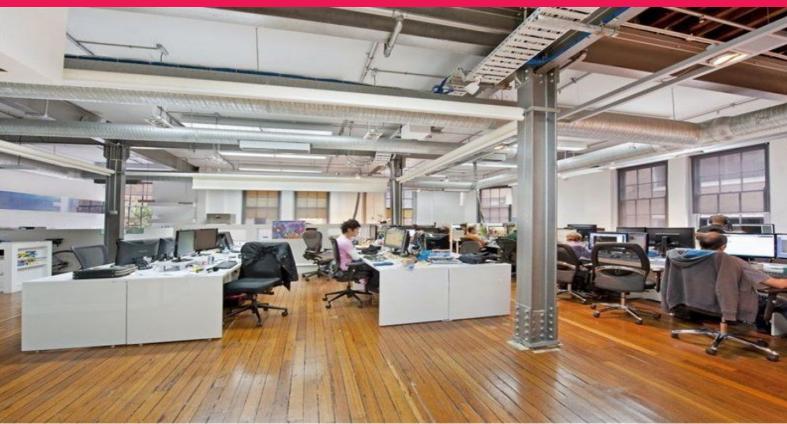

## **Beautifully Appointed Warehouse Conversion**

Gunning Commercial is excited to offer for lease the magnificent opportunity to secure one of Sydney's most desirable warehouse/office conversions in the heart of Pyrmont. On offer is this fully fitted 3 year old designer fit out, this refurbished whole floor in this character corner warehouse style building opposite Pyrmont Bridge is a short walk to Darling Harbour and the CBD.

Offices

FOR LEASE

445sqm

- \* Fully Fitted out for 40 staff approx
- \* 3 Boadrooms and offices
- \* Soaring 3 Metre ceilings \* Polished wooden floors
- \* Loads natural light,
- \* Full cabling and server room

The floor plates offer a fantastic open plan working environment making it the perfect creative hub. Fo