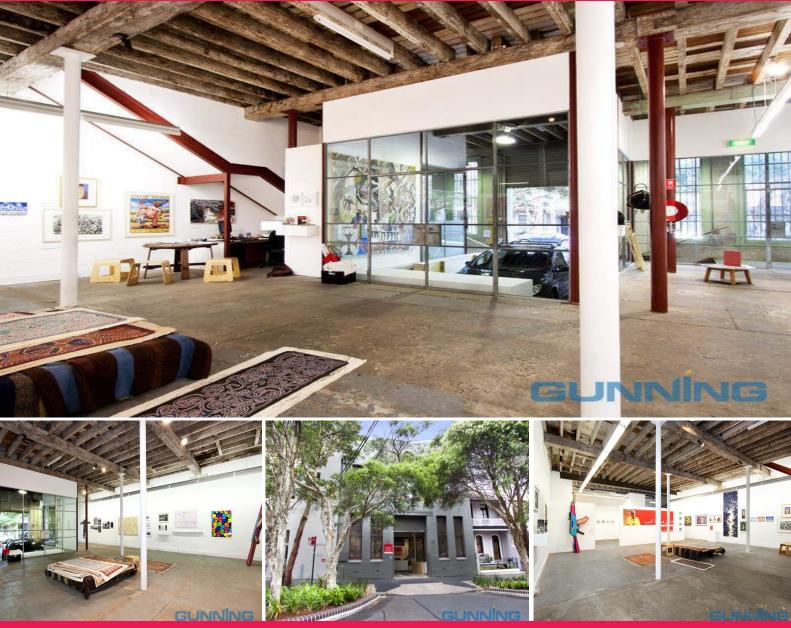

## **Character Warehouse Gallery**

Gunning Commercial is pleased to offer for lease this terrific converted warehouse gallery space in one of Redfern's finest streets, Great Buckingham Street. The property benefits from its character timber trusses, polished concrete flooring and floor to ceiling windows.

Previously home to the popular Damien Minton Gallery this property is perfect for gallery, showroom or office users.

For further information or to arrange an inspection, please don't hesitate to contact the agents;