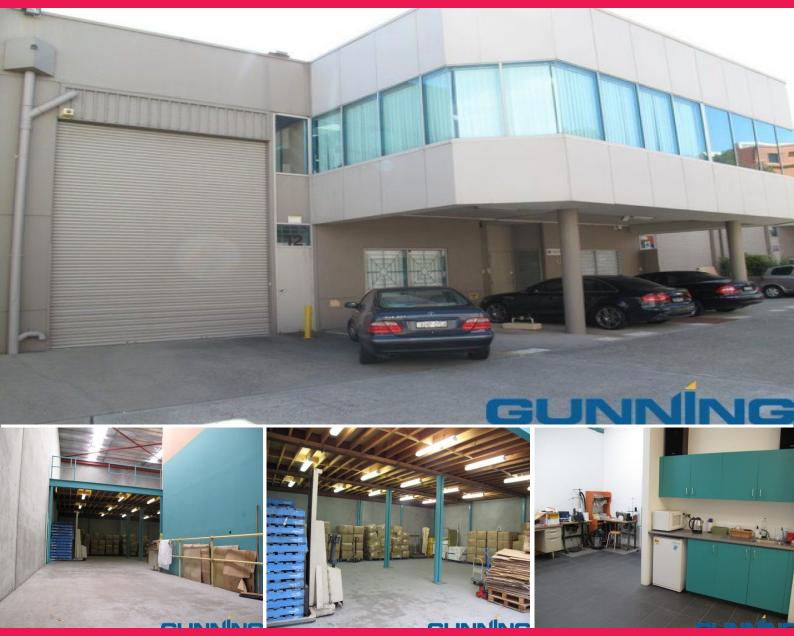

## **Centrally located Factory/Warehouse**

Gunning Commercial is pleased to offer for lease this fantastic commercial factory/warehouse unit in the 888 Bourke Street complex of Waterloo, Sydney.

The property is situated on the corner of Bourke Street and ODay Avenue opposite Kennards Hire. The property is centrally located in Waterloo with Mascot, Alexandria, Redfern, Moore Park and Sydney CBD all being within easy reach.

The property features:

- 355sqm stroage space
- Good natural light
- Full security with ca

Industrial FOR LEASE

250sqm