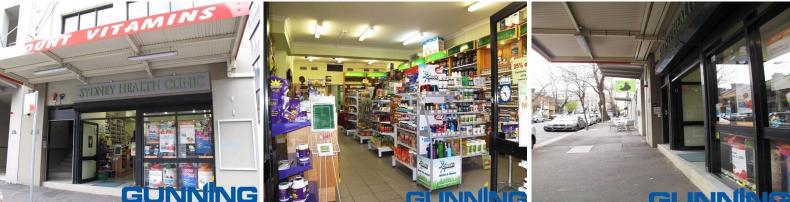

## **Retail/Showroom/ Office on Popular Strip of Surry Hills**

The property is situated almost on the corner of Commonwealth and Foveaux Streets. In the heart of vibrant Surry Hills, home to some of the best cafes, pubs, restaurants and small bars. This property is in close proximity to prominent operators such as KB Hotel, Bodega, Taste, El Loco and new Button Bar.

In addition, the property features:

- Open plan
- 2 Street frontages
- 2 access points being the front and side lane.
- Approx. 6.5 m frontage to Commonwealth Street
- High ceilings
- Potential for out doo