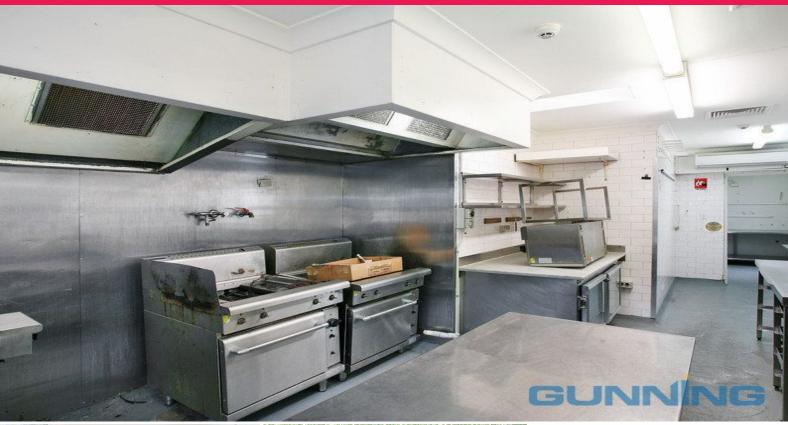

The kitchen is fitted with the following equipment:

- $3 \times 2$  door upright stainless steel Everest Freezers- (1000 liters each). Both in excellent working condition.
- 1 x brand new walk in freezer 1.8 m x 1.8 m (4750 liters) with shelving, lights and safety bell
- 1 x standalone 2 burner gas stove