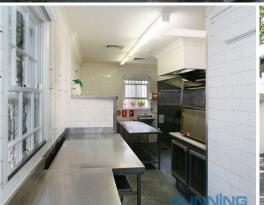

The kitchen is fitted with the following equipment:

- $3 \times 2$  door upright stainless steel Everest Freezers- (1000 liters each). Both in excellent working condition.
- 1 x brand new walk in freezer 1.8 m x 1.8 m (4750 liters) with shelving, lights and safety bell
- 1 x standalone 2 burner gas stove