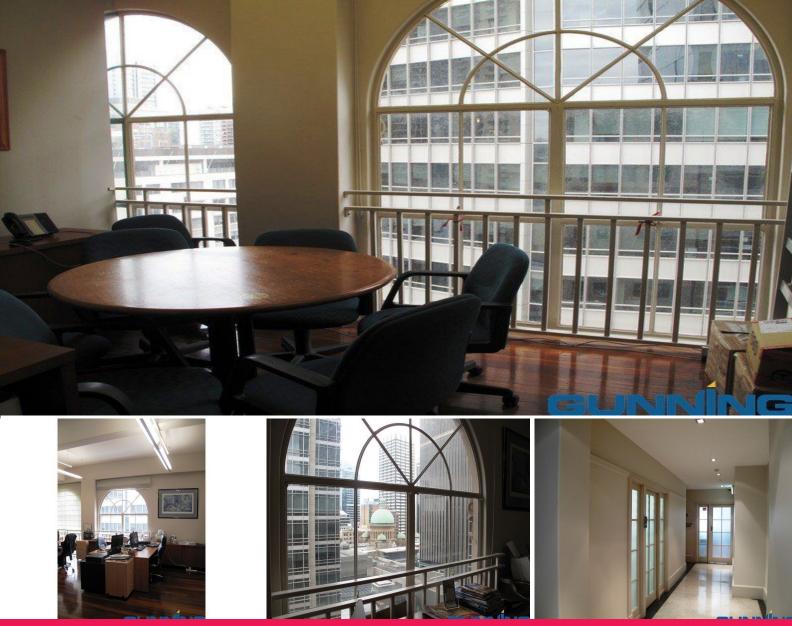

## **OPPORTUNITY TO BE TAKEN-** Beautiful Office, Reduced Rent

The building is situated between Park and Market streets, surrounded by Sydney's prime retail attractions including the Galleries Victoria, Pitt Street Mall & Sydney's Westfield. It is very close to bus & rail interchanges at Town Hall Station & the Queen Victoria Building.

Main features:

- Fabulous arched windows- amazing natural light
- Polished timber floorboards;
- High ceilings;
- Direct view of Pitt Street;
- Air conditioning;
- Open plan;
- Server room or storag

Offices FOR LEASE