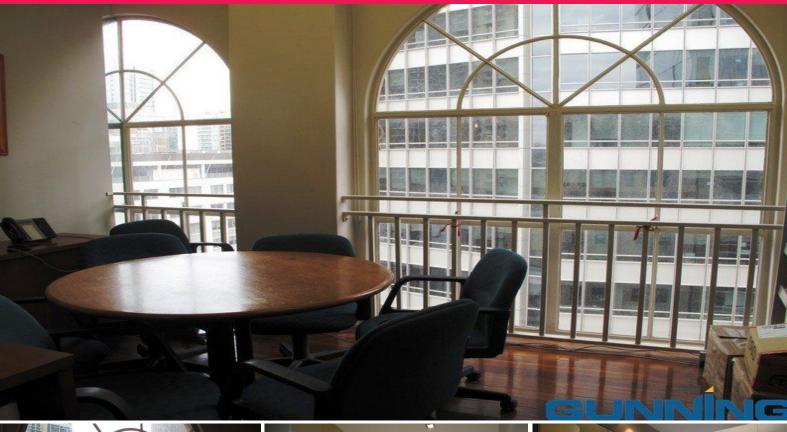

## Great Opportunity- Small Office at Prime Location in Sydney, CBD

The building is situated between Park and Market streets, surrounded by Sydney's prime retail attractions including the Galleries Victoria, Pitt Street Mall & Sydney's Westfield. It is very close to bus & rail interchanges at Town Hall Station & the Queen Victoria Building.

Main features:

- Polished timber floorboards;
- High ceilings;
- Direct view of Pitt Street;
- Fabulous natural light;
- Air conditioning;
- Open plan

Offices

FOR LEASE

30sqm