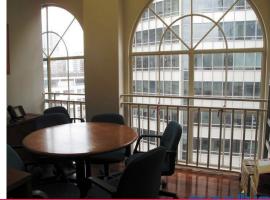

Main features:

- Possibility of merging with the tenancy next door (75sqm)
- Polished timber floorboards;
- High ceilings;
- Direct view of Pitt Street;
- Fabulous natural light;
- Air conditioning;
- Kitchenette and toile

Offices

FOR LEASE

40sqm