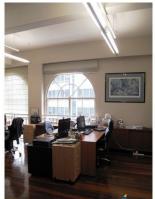

Main features:

- Possibility of merging with the tenancy next door (75sqm)
- Polished timber floorboards;
- High ceilings;
- Direct view of Pitt Street;
- Fabulous natural light;
- Air conditioning;
- Kitchenette and toile

Offices

FOR LEASE

40sqm