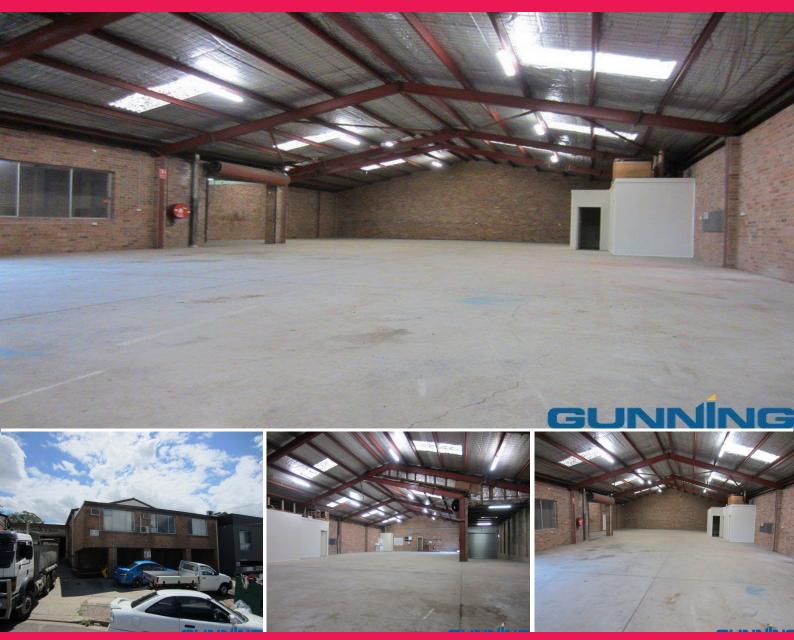

#### STYLE

Clear span warehouse/factory with 3 well presented, air conditioned offices at the front along with Male, Female and kitchen amenities.

### **FEATURES**

- \* 497sqm (approx)
- \* Roller door access
- \* Ample car parking at the front

Industrial

FOR LEASE

497sqm