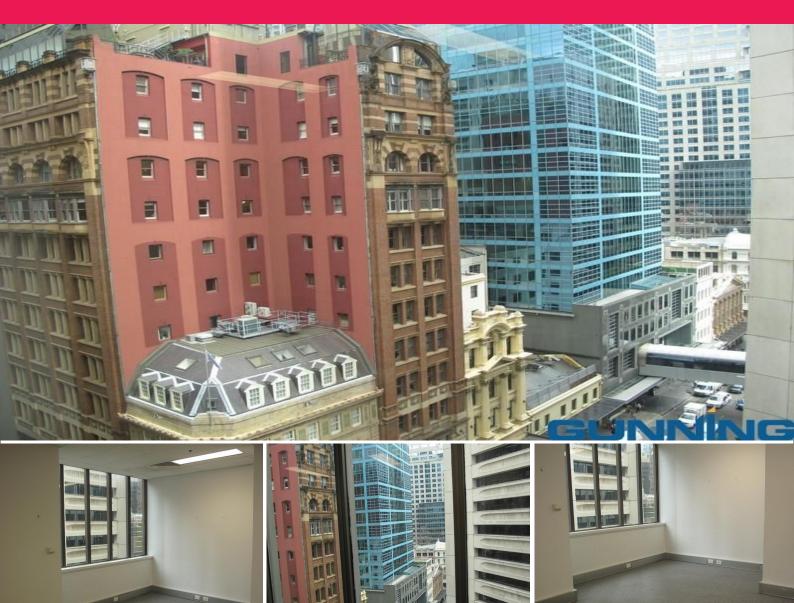

## **Fantastic Commercial Office**

Gunning Commercial is pleased to offer for lease this superb commercial office space in the heart of the Sydney CBD.

The space is situated on level 11 of the Chanel Building at 70 Castlereagh Street Sydney. The property is in extreme proximity to Pitt Street Mall, Martin Place and Circular Quay.

## Features include:

- Level 9
- 22sqm
- Sweeping views of the

Offices

FOR LEASE

22sqm