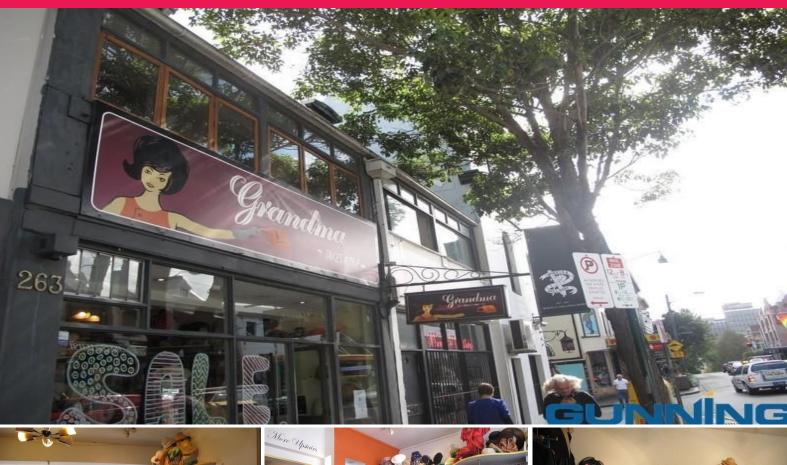

## Flagship Commercial Terrace

Gunning Commercial is pleased to offer this fantastic four level commercial terrace for lease in the heart of Surry Hills. The property is located on Crown Street- meters from bustling Oxford Street.

The property is made up of four levels including a basement level with backyard terrace and external bathroom and laundry area. The property would suit a variety of commercial users including retail boutiques, commercial office headquarters as well as a range of other professional operators.

Features include:

- 183 sqm
- Large shop front to Crown Street
- Timber floors through

Retail FOR LEASE

183sqm