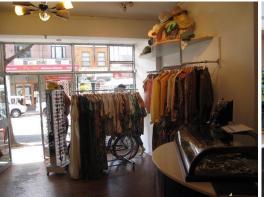

The property is made up of four levels including a basement level with backyard terrace and external bathroom and laundry area. The property would suit a variety of commercial users including retail boutiques, commercial office headquarters as well as a range of other professional operators.

Features include:

- 183 sqm
- Large shop front to Crown Street
- Timber floors through

Retail FOR LEASE

183sqm