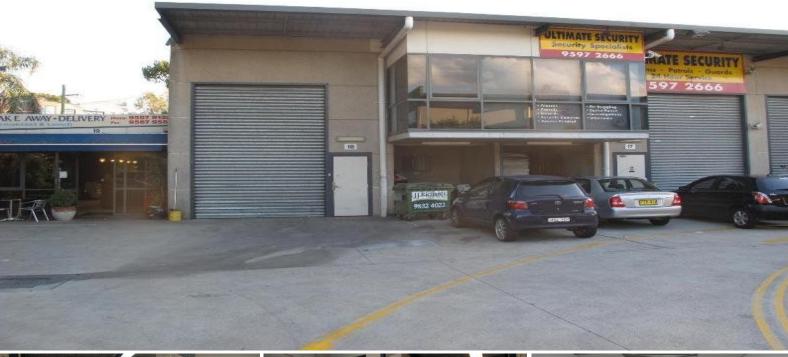

## 18/13-15 Wollongong Road, Arncliffe NSW 2205

### **SMALL INDUSTRIAL UNIT!**

STYLE

6m internal clearance with open working area for both warehouse and office. The office is fully carpeted with air-conditioning and have good natural light.

#### LOCATION

Located within close proximity to Arncliffe railway station and shops, the property is short drive to Forest Road and Princes Highway with M5 on and off ramps close by.

\*The property is also only minutes away from Sydney International and Domestic airport and Port Botany.