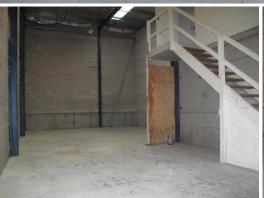

### **SMALL INDUSTRIAL UNIT!**

STYLE

6m internal clearance with open working area for both warehouse and office. The office is fully carpeted with air-conditioning and have good natural light.

\* 6 m internal clearanc

Industrial

FOR LEASE

136sqm