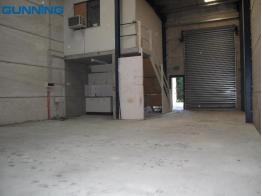

### **SMALL INDUSTRIAL UNIT!**

STYLE

6m internal clearance with open working area for both warehouse and office. The office is fully carpeted with air-conditioning and have good natural light.

\* 6 m internal clearanc

Industrial

FOR LEASE

136sqm