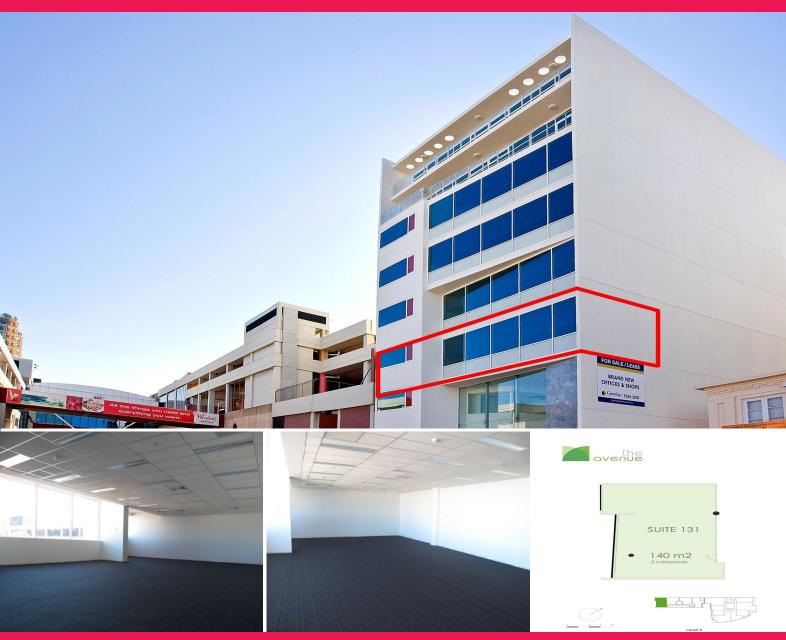

## **GUNNING**

131/10 Park Road, Hurstville NSW 2220

## **Light and Bright Commercial suite**

Gunning's is pleased to offer this open plan 140sqm commercial office in Hurstville.

The building is located next door to Westfield's and within close proximity to Hurstville Bus & Railway station. The property has Three (3) pedestrian street access from Park Road, Humphreys Lane and The Avenue. Access to the security parking and council 108 public parking space is via The Avenue entrance.

## Features:

# 140sqm open plan commercial

# Two (2) security parking space on title

# CCTV Security through building

# Adjacent to Westfield

Other

FOR SALE

140sqm