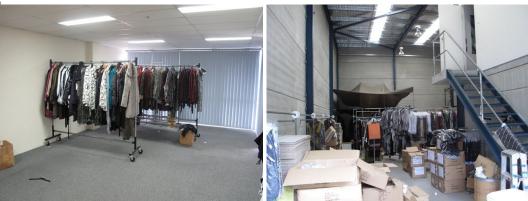

## **MODERN HIGH CLEARANCE- CLEAR SPAN WAREHOUSE**

Unit 7 has a 6m internal clearance with open working area for both warehouse and office. The offices are fully carpeted with air-conditioning and have good natural light.