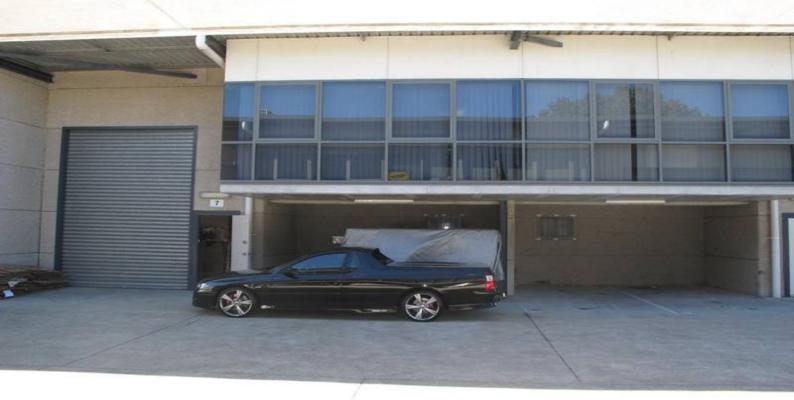

## **MODERN HIGH CLEARANCE- CLEAR SPAN WAREHOUSE**

Unit 7 has a 6m internal clearance with open working area for both warehouse and office. The offices are fully carpeted with air-conditioning and have good natural light.

Features:

- \* Three (3) car spaces
- \* 6 m internal clearanc

Industrial FOR SALE

228sqm

James McKenny 0423 048 814 jamesm@gunningre.com.au