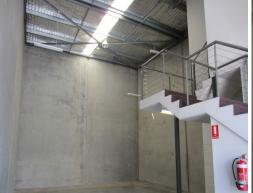

This Office & Warehouse has good internal clearance, open plan office with good natural light. All together makes a Stylish design industrial suite.

The complex has its own on site cafe, wide driveways allowing container access and turning circles.

Property Features # 175sqm warehouse & office # 6.5m internal clearan Industrial FOR LEASE

175sqm