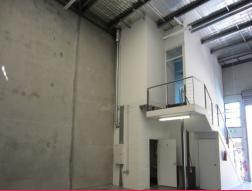

This Office & Warehouse has good internal clearance, open plan office with good natural light. All together makes a Stylish design industrial suite.

The complex has its own on site cafe, wide driveways allowing container access and turning circles.

Property Features # 175sqm warehouse & office # 6.5m internal clearan Industrial FOR LEASE

175sqm