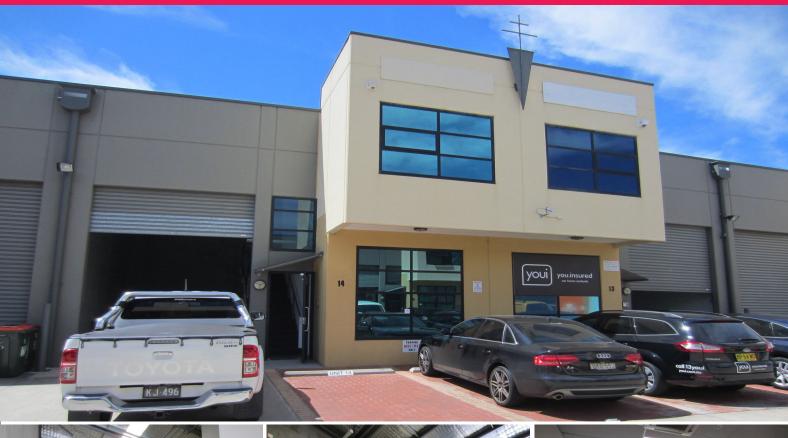

## **GUNNING**

14/105a Vanessa Street, Kingsgrove NSW 2208

## Modern Industrial unit close to M5 On & Off Ramps

This modern Industrial unit is located in the highly popular Gateway Business Park. Which is located only 700m to M5 on off ramps and Kingsgrove Road shops.

This Office & Warehouse has good internal clearance, open plan office with good natural light. All together makes a Stylish design industrial suite.

The complex has its own on site cafe, wide driveways allowing container access and turning circles.

Property Features # 175sqm warehouse & office # 6.5m internal clearan Industrial FOR LEASE

175sqm