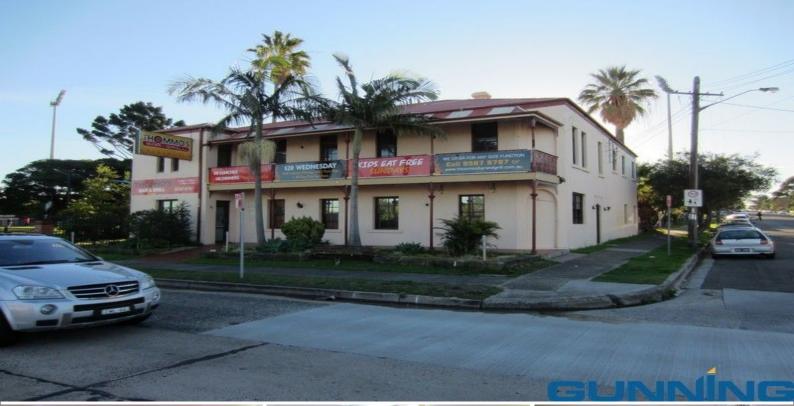

### FULLY FITTED AND APPROVED ICONIC 2 LEVEL RESTAURANT!

#### LOCATION

Situated next to a council playground and park and the iconic OKI Jubilee football Stadium. Boasts huge exposure in this iconic location.

#### FEATURES

- \* 600sqm (Approx) over 2 levels
- \* Commercial kitchen
- \* Ample dining furnitur

Retail FOR LEASE

600sqm