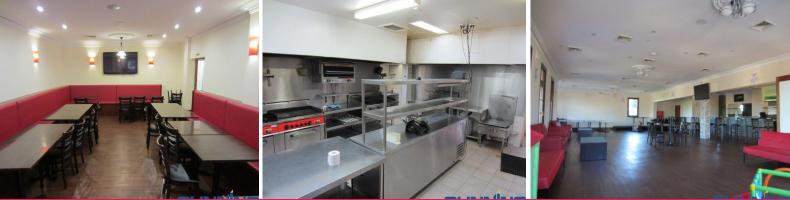

#### STYLE

The ground floor consists of a commercial kitchen, reception and bar, dining, 3 cool rooms male and female amenities.

The first floor is accessible via 2 stair cases, one customer and one staff. Also features a bar, balcony and male and female amenities.

#### FEATURES

- \* 600sqm (Approx) over 2 levels
- \* Commercial kitchen
- \* Ample dining furnitur

Retail FOR LEASE

600sqm