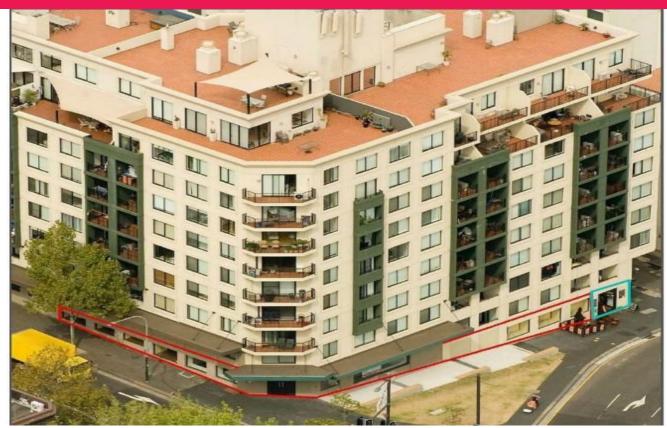

## **Highly Exposed Retail**

209 Harris Street is located on an intersection which is arguably one of the busiest in Pyrmont with a huge amount of pedestrian and vehicular traffic.

Harris Street is the main arterial route to Pyrmont peninsula from the south and is often referred to as 'food street' due to its large number of eateries and pubs.

The area has a large residential and commercial population as a result of larger developments including Jackson's landing and The Promontory to name a few.

We have initiated a complimentary mix of tenants, in this multi-level retail/commercial premises. There is a well run, popular cafe facing the Pyrmont bridge, and we have a gym operator who has leased th