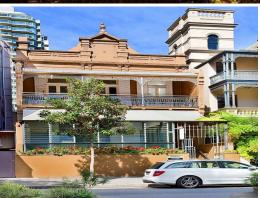

## **Extraordinary Terrace With Unique Commercial/Corporate Layout**

- \* Zoned B4 Mixed Use, approx 348sqm land, 15m height limit, 2:1 FSR
- \* Perfect North aspect, CBD skyline glimpses from upper 2 floors
- \* Ornate facade, approx 19.15m wide block with 2 street frontages
- \* Grand entrance foyer, original tessellated floor tiles, corbelled arch
- \* Vast open plan double showroom or restaurant/bar or office space
- \* Large conservatory-style enclosed sunroom or alfresco verandah
- $^{\star}$  Stylish separate male & female toilet facilities, separate store room
- \* Large open plan office or bistro area leads out to private courtyard
- \* Commercial style CaesarStone gas steel kitchen, separate bathroom
- \* Additional large open office space, 4 small private offices, kitchenette