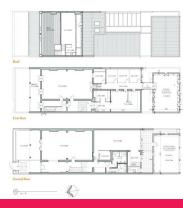

## **Extraordinary Terrace With Unique Commercial/Corporate Layout**

- \* Zoned B4 Mixed Use, approx 348sqm land, 15m height limit, 2:1 FSR
- \* Perfect North aspect, CBD skyline glimpses from upper 2 floors
- \* Ornate facade, approx 19.15m wide block with 2 street frontages
- \* Grand entrance foyer, original tessellated floor tiles, corbelled arch
- \* Vast open plan double showroom or restaurant/bar or office space
- \* Large conservatory-style enclosed sunroom or alfresco verandah
- $^{\star}$  Stylish separate male & female toilet facilities, separate store room
- \* Large open plan office or bistro area leads out to private courtyard
- \* Commercial style CaesarStone gas steel kitchen, separate bathroom
- \* Additional large open office space, 4 small private offices, kitchenette

Offices

FOR SALE

461.6sqm