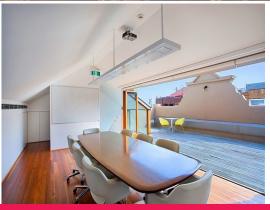

## **Extraordinary Terrace With Unique Commercial/Corporate Layout**

- \* Zoned B4 Mixed Use, approx 348sqm land, 15m height limit, 2:1 FSR
- \* Perfect North aspect, CBD skyline glimpses from upper 2 floors
- \* Ornate facade, approx 19.15m wide block with 2 street frontages
- \* Grand entrance foyer, original tessellated floor tiles, corbelled arch
- \* Vast open plan double showroom or restaurant/bar or office space
- \* Large conservatory-style enclosed sunroom or alfresco verandah
- $^{\star}$  Stylish separate male & female toilet facilities, separate store room
- \* Large open plan office or bistro area leads out to private courtyard
- \* Commercial style CaesarStone gas steel kitchen, separate bathroom
- \* Additional large open office space, 4 small private offices, kitchenette